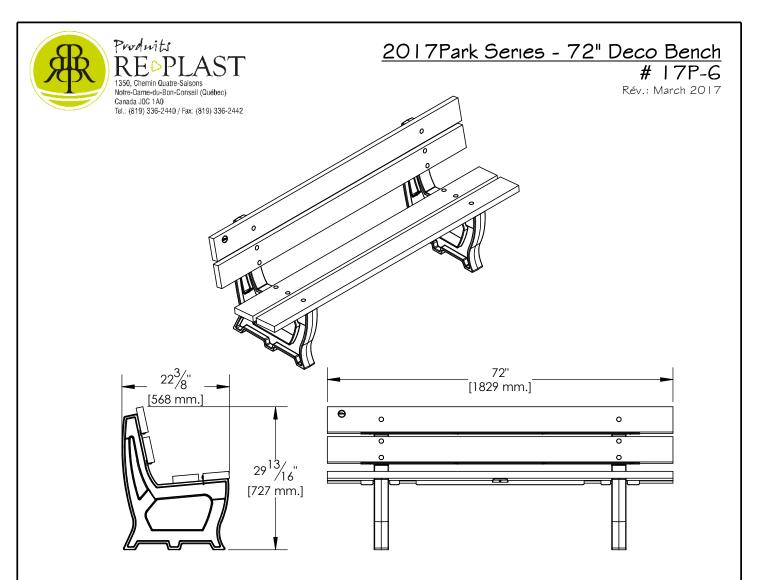

## Features:

-The bench slats are made of **ULTRAPLAST**  $^{\text{TM}}$  recycled plastic 2" x 6" (37mm x 137mm). -The legs are made of black **ULTRAPLAST**  $^{\text{TM}}$  recycled plastic.

-Reinforcement are made of flat steel, 2" x 3/16" (51 mm x 5mm) and flat steel bar 3/ x 1/4" (76mm x 6.5mm) coated with our black InfiniGuard anti-corrosion system.

-Hidden hardware.

-Shipped ready to be assembled.

## Standard installation details:

-Surface mounted.