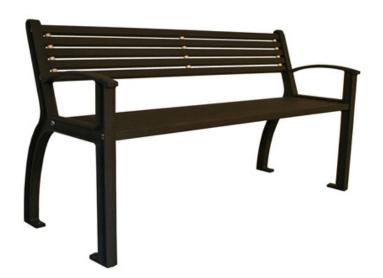

# **BESELT PARK BENCH - ALL METAL**

Model Number: BAL-5

#### **Durable Powder Coated Cast Aluminum Frame**

Standard colours: Black Super Texture, Bostwick Textured Brown, Cardinal Textured Black, Cardinal Textured Grey, Cold Textured Brown, Lakeside Textured Sand, Oil Rub Textured Bronze, Pewter, Bengal Textured Silver

**Innovative NO WELD Design** 

Easy on site component replacement

**Long Lasting Stainless Steel Hardware** 

Custom Powder Coating (Setup Charges May Apply) Custom Lengths from 2 ft –6 ft Stainless steel bolt down kit

# **DESIGNER NOTES**

Shares all the comfort and form of the Beselt Park Bench while employing an innovative industry first no-weld design. Ideal in locales where vandalism and graffiti are prevalent as the metal slats minimize the available canvas for the would-be graffiti artist. From a maintenance perspective every one of the components can be replaced individually on site if the bench incurs any damage. We manufacture our own castings used on the leg ends from 100% recycled aluminum car and truck rims.